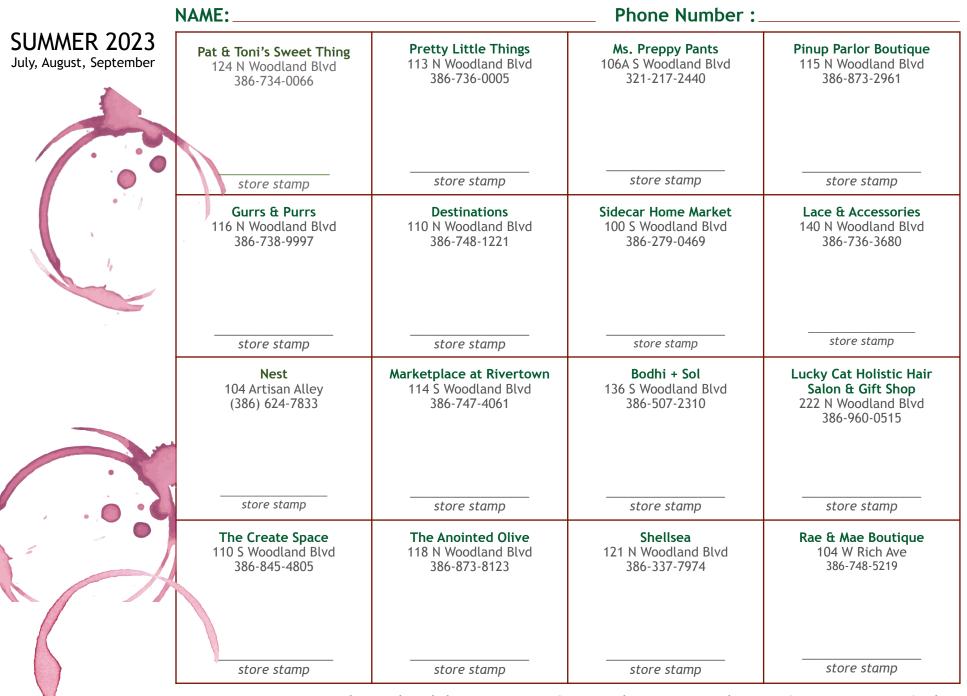

## Instructions

**Step One:** Spot the WWC stamped wine bottle *Here's a hint! IT SPARKLES!* at any one of the businesses listed on the inside and collect a store stamp or signature.

**Step Two:** Collect at least 12 different store stamps/ signatures and make at least ONE PURCHASE. Bring your passport to **THE ABBEY** to be eligible to win a gift certificate from one of the participating merchants. *Make it to all the stops (with a purchase) and double your chances to win!* 

To be eligible you MUST make a purchase from one of the above participating merchants. Receipt MUST be attached.